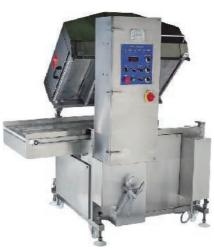

Bespoke Equipment for all applications

BAYNFLAX

EGG GLAZING UNIT

**IN-LINE GLAZING UNIT** 

FLEXI PIE MACHINE

BLEA 012B