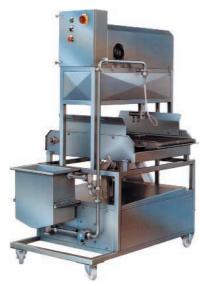

Bespoke Equipment for all applications

BAYNFLAX

EGG GLAZING UNIT

**IN-LINE GLAZING UNIT** 

FLEXI PIE MACHINE

BLEA 012B